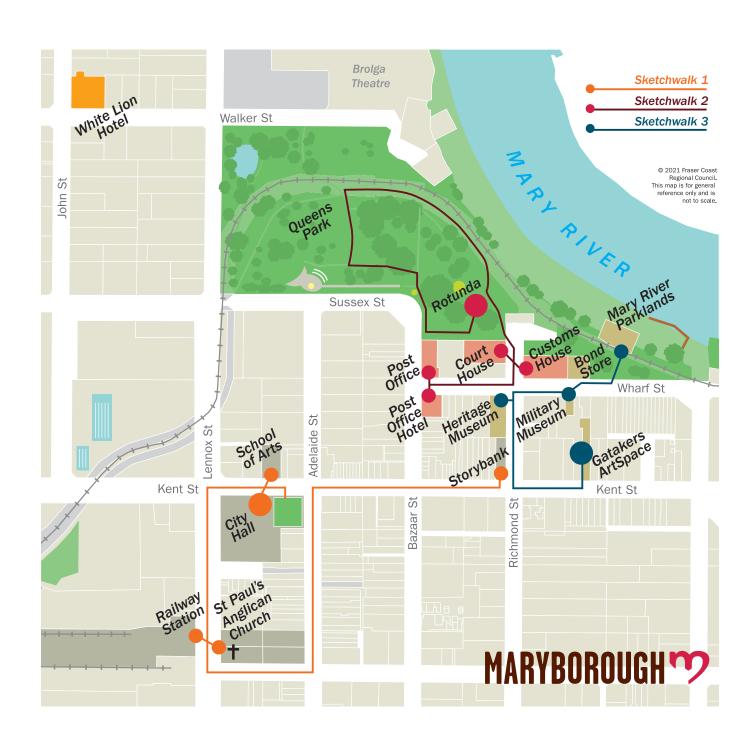

The MARYBOROUGH Urban Sketching Weekend will have three sketchwalks, all close together within the City Centre. For people new to urban sketching, a Sketchwalk is a route that sketchers can move along and select their preferred viewpoints to sketch. It is important to find a safe shady place to sit and not block access for pedestrians, shop owners and vehicles. The Sketchwalk finishes with a 'Throw Down' where all the sketches are placed on the ground so everyone can see the completed sketches, and photographs are taken.

## SKETCHWALK 1: City Centre

Meet at the Town Hall Green

This Sketch Walk is along the main city streets of Lennox Street, Kent Street and Adelaide Street. Notable buildings include the City Hall, School of Arts, Railway Station, St Paul's Anglican Church, Story Bank (where PL Travers of Mary Poppins fame was born) and many other buildings along the way.

### SKETCHWALK 2: Queens Park

Meet at the Rotunda in Queens Park

This Sketch Walk focuses on Queens Park and the river, with key buildings near the park including the Court House, Customs House, Post Office and Post Office Hotel.

### SKETCHWALK 3: Wharf Street

Meet at Gatakers Art Space Courtyard This Sketchwalk focuses on the Wharf Street Precinct with Gatakers Art Space, the Maryborough Heritage Centre, Military and Colonial Museum, Bond Store and continues down to the Mary River Park lands and Marina up stream. There are also many other heritage buildings in this precinct, pubs, industrial and other buildings.